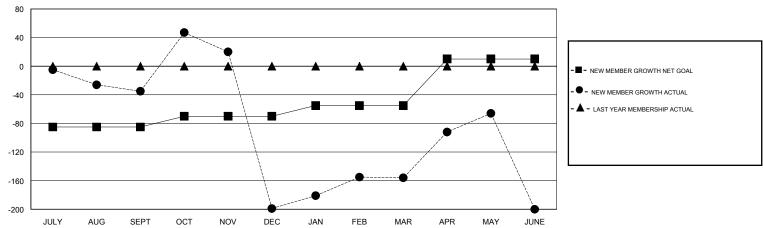

## GOALS AND ACTUAL MEMBERS CUMULATIVE

| DROPPED CLUBS: 20 |     | 73 CLUBS OF 108 ADDED 1 OR MORE<br>NEW MEMBERS | MALE                      | GENDER DISTRIBUTION  MALE 1,169 (71.32%)  FEMALE 470 (28.68%) |     |
|-------------------|-----|------------------------------------------------|---------------------------|---------------------------------------------------------------|-----|
| DROPPED MEMBERS   |     |                                                | LEWALL                    | (20.0070)                                                     |     |
| DECEASED          | 0   | CLICK HERE FOR CUMULATIVE  MEMBERSHIP DATA     | TOTAL FAMILY UNIT MEMBERS |                                                               | 717 |
| CLUB CANCELLED    | 305 |                                                |                           |                                                               | 400 |
| OTHER             | 390 |                                                | FAMILY MEMBERS PA         | YING HALF                                                     | 483 |
| TOTAL             | 695 |                                                |                           |                                                               |     |