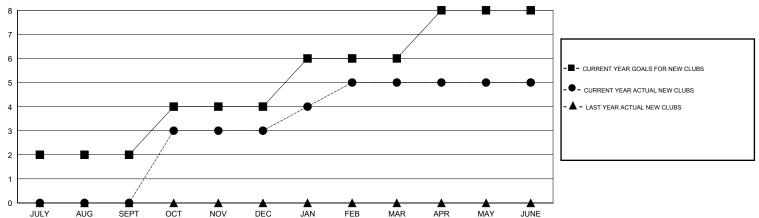

## MONTHLY MEMBERSHIP PROGRESS REPORT

District 305 S

Results as of: 6/30/2017





## GOALS AND ACTUAL NEW CLUBS CUMULATIVE



## GOALS AND ACTUAL MEMBERS CUMULATIVE



| DROPPED CLUBS: 20 |     | 73 CLUBS OF 108 ADDED 1 OR MORE<br>NEW MEMBERS | MALE                      | GENDER DISTRIBUTION  MALE 1,169 (71.32%)  FEMALE 470 (28.68%) |     |
|-------------------|-----|------------------------------------------------|---------------------------|---------------------------------------------------------------|-----|
| DROPPED MEMBERS   |     |                                                | LEWALL                    | (20.0070)                                                     |     |
| DECEASED          | 0   | CLICK HERE FOR CUMULATIVE  MEMBERSHIP DATA     | TOTAL FAMILY UNIT MEMBERS |                                                               | 717 |
| CLUB CANCELLED    | 305 |